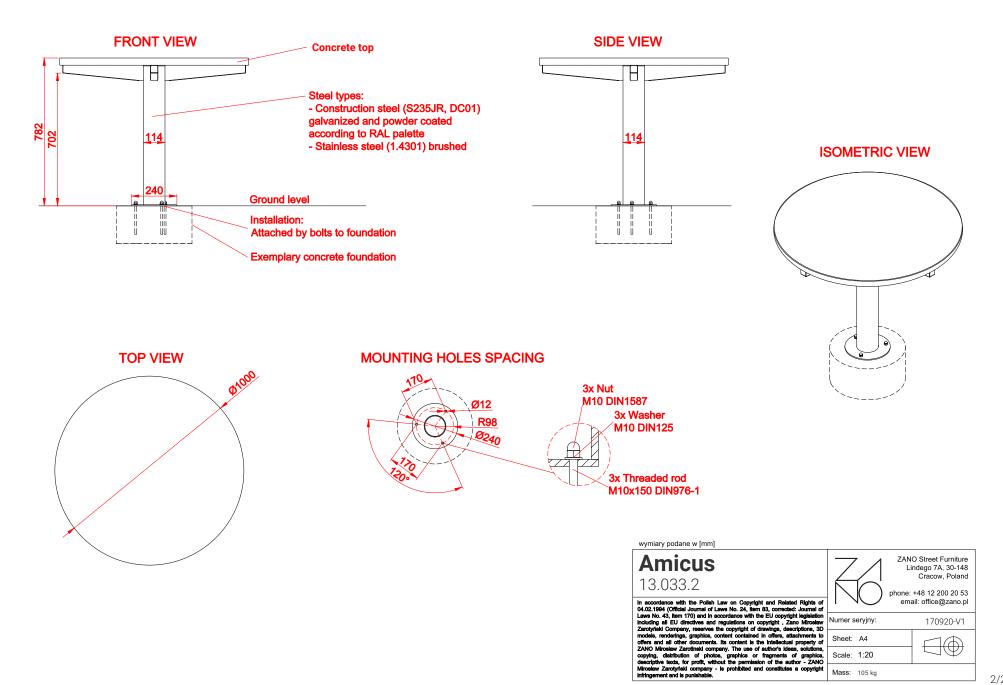

## dimensions:

- Height: 78 cm
- Width: 100 cm
- Depth: 100 cm

#### weight

- 105 kg

## materials:

- stainless steel or carbon steel
- concrete

# **DESCRIPTION:**

Welded structure connected to a concrete top. Welded structure made of 2, 4 and 9 mm thick steel sheets and 114 mm diameter steel tube, made of carbon steel s235Jr galvanised and powder-coated according to RAL or all stainless steel 1.4301 ground. Table top made of cast concrete with a diameter of 1000 mm. All landscaping elements must be properly anchored according to the manufacturer's technical instructions. The manufacturer is not liable for damage caused by negligent use or failure to follow instructions.