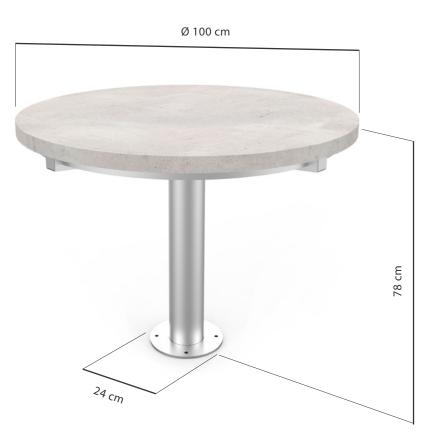

## dimensions:

- Height: 78 cm
- Width: 100 cm
- Depth: 100 cm

# **DESCRIPTION:**

Welded structure connected to a concrete top. Welded structure made of 2, 4 and 9 mm thick steel sheets and 114 mm diameter steel tube, made of carbon steel s235Jr galvanised and powder-coated according to RAL or all stainless steel 1.4301 ground. Table top made of cast concrete with a diameter of 1000 mm. All landscaping elements must be properly anchored according to the manufacturer's technical instructions. The manufacturer is not liable for damage caused by negligent use or failure to follow instructions.